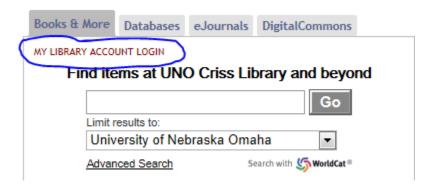

Point your Internet browser to the Criss Library website at <a href="http://library.unomaha.edu">http://library.unomaha.edu</a> and click the account login link in the upper right corner of the homepage: