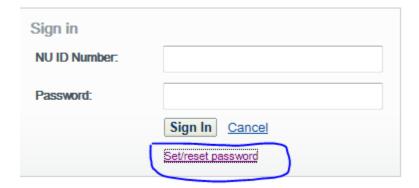

If you have not already set up an account on the new library system, click the link to set/reset your password:

Follow the instructions to set/reset your library account password:

| message will I<br>record which v | password, enter your NU ID Number below. An email be sent to the email account listed in your Library patron will contain a new password. Once your password is trent password will no longer be accepte |
|----------------------------------|----------------------------------------------------------------------------------------------------------------------------------------------------------------------------------------------------------|
|                                  | Request new password                                                                                                                                                                                     |