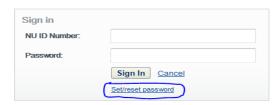

Click the link to set/reset your Library account password:

Follow the instructions to set/rest your Library account password:

The e-mail account listed in your Library patron record is your UNO e-mail available at <a href="http://gmav-mail.unomaha.edu">http://gmav-mail.unomaha.edu</a>. Once you open the e-mail, click the provided link to retrieve the change password template. The username for your library account is your NU ID Number.