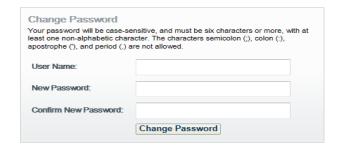

Click the link to set/reset your Library account password:

Follow the instructions to set/rest your Library account password:

The e-mail account listed in your Library patron record is your UNO e-mail available at <a href="http://gmav-mail.unomaha.edu">http://gmav-mail.unomaha.edu</a>. Once you open the e-mail, click the provided link to retrieve the change password template. The username for your library account is your NU ID Number.