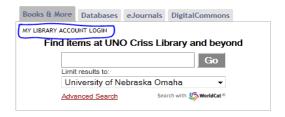

## Create Your Account with Criss Library for Access to Journal Article Databases and Electronic Books

Point your Internet browser to the Criss Library website at <a href="http://library.unomaha.edu">http://library.unomaha.edu</a> and click the account login link in the upper right corner of the homepage: