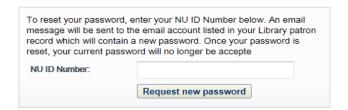

Click the link to set/reset your Library account password:

Follow the instructions to set/rest your Library account password:

The e-mail account listed in your Library patron record is your UNO e-mail available at <a href="http://gmav-mail.unomaha.edu">http://gmav-mail.unomaha.edu</a>. Once you open the e-mail, click the provided link to retrieve the change password template. The username for your library account is your NU ID Number.